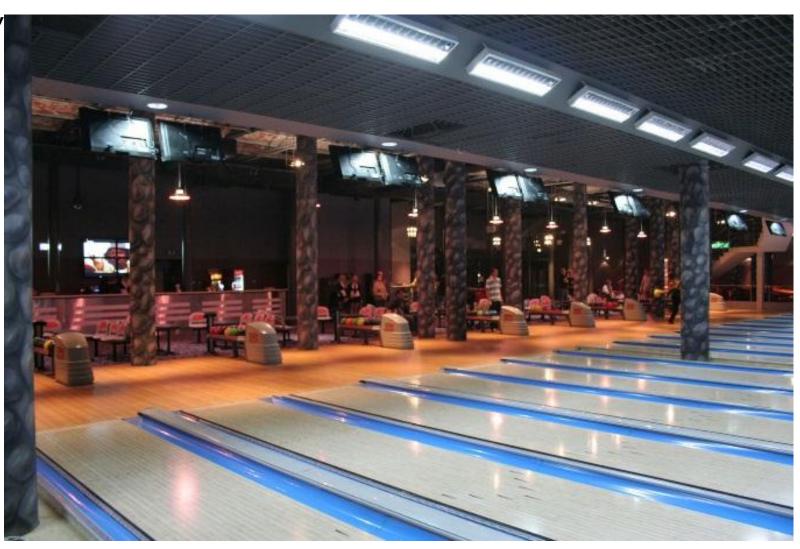

#### UNIVERSE OF LEISURE AND ENTERTAINMENT

- Cinema City 15 screens and the 3D-IMAX
- **Eksperymentarium / Arena Laser Gamest**
- Top Fitness Center
- **\*\*** Alliance Francaise
- **Theatre**
- **Games Centre**
- Bowling
- **Climbing Wall**
- **Casino**
- Beach / ice rink