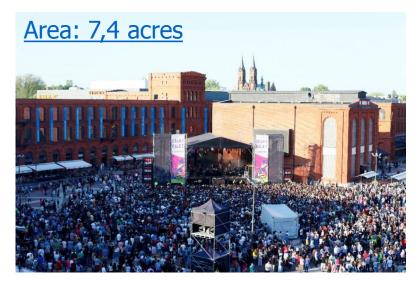

ITE





40 000 m<sup>2</sup> of monumental fasades 12 500 m<sup>2</sup> of windows renovated







#### RENOVATION OF THE SITE









The citizens of Łódź took an active part and shared their ideas and dreams for the project. Following the survey, a public information centre was opened





# MANUFAKTURA TODAY

20 milion visitors

each year

Over 1 bln PLN turnover / year

**85% citizens** are proud of having Manufaktura in Łódź

Sold in 2012 to

**Union Investment** for **390, mln EUR** 



The biggest single retail transaction of the year in Europe!!







#### MANUFAKTURA – REUSE OF THE COMPLEX







# manufaktura GENUINE ARCHITECTURE & INNOVATIVE DESIGN















# MANUFAKTURA BY NIGHT











#### MANUFAKTURA IN WINTER









# MARKET SQUARE – and It's inclusive role











# MANUFAKTURA - UNIVERSE OF RETAIL



308 Shops:

207 Boutiques

49 Medium Size Units

50 Restaurants, Cafés, Bar

2 Large Units: Real and Leroy Merlin

Total usable area: 180 300 m<sup>2</sup>

Retail GLA: 111 542 m<sup>2</sup>: + Culture: 10 000 m<sup>2</sup> + Hotel: 40 000 m<sup>2</sup>









#### UNIVERSE OF RETAIL

Manufaktura

became a symbol of retail tourism both in Poland and abroad





#### MANUFAKTURA: UNIVERSE OF RESTAURANTS

- 6 cafes
- 5 ice cream vendors
- 4 confectionary stores
- 14 fast food restaurants
- 24 restaurants















#### UNIVERSE OF LEISURE AND ENTERTAINMENT

- Cinema City 15 screens and the 3D-IMAX
- **Eksperymentarium / Arena Laser Gamest**
- Top Fitness Center
- **\*\*** Alliance Francaise
- **Theatre**
- **Games Centre**
- Bowling
- **