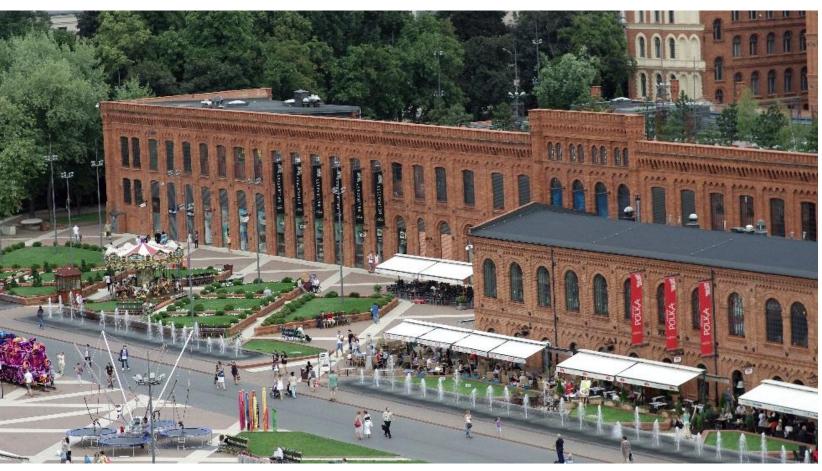

# MARKET SQUARE – and It's inclusive role

# MANUFAKTURA - UNIVERSE OF RETAIL

308 Shops:

207 Boutiques

49 Medium Size Units

50 Restaurants, Cafés, Bar

2 Large Units: Real and Leroy Merlin

Total usable area: 180 300 m<sup>2</sup>

Retail GLA: 111 542 m<sup>2</sup>: + Culture: 10 000 m<sup>2</sup> + Hotel: 40 000 m<sup>2</sup>