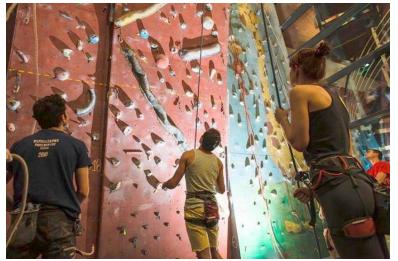

#### UNIVERSE OF LEISURE AND ENTERTAINMENT

- Cinema City 15 screens and the 3D-IMAX
- **Eksperymentarium / Arena Laser Gamest**
- Top Fitness Center
- **\*\*** Alliance Francaise
- **Theatre**
- **Games Centre**
- Bowling
- **Climbing Wall**
- **Casino**
- Beach / ice rink