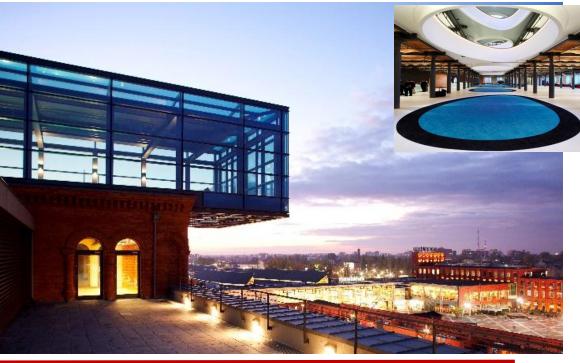

# ANDEL'S HOTEL/CONFERENCE CENTRE

Design: 278 designer rooms and suites

3.100 m² of conference space

Largest ballroom in Łódź with approx. 1.300 m2

Fine-dining restaurant with seatings capacity for 340 people