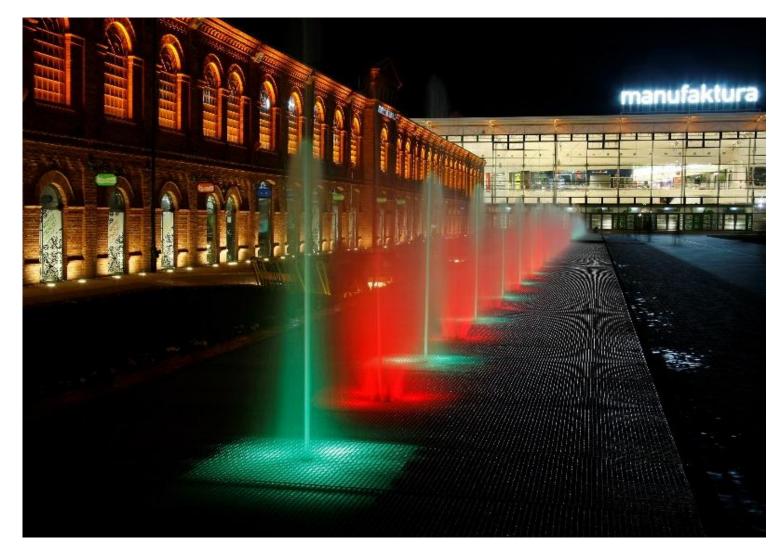

mln EUR to 180 mln EUR

amendments to the initial agreement







# RENOVATION OF THE SITE





40 000 m<sup>2</sup> of monumental fasades 12 500 m<sup>2</sup> of windows renovated







#### RENOVATION OF THE SITE









The citizens of Łódź took an active part and shared their ideas and dreams for the project. Following the survey, a public information centre was opened





# MANUFAKTURA TODAY

20 milion visitors

each year

Over 1 bln PLN turnover / year

**85% citizens** are proud of having Manufaktura in Łódź

Sold in 2012 to

**Union Investment** for **390, mln EUR** 



The biggest single retail transaction of the year in Europe!!







#### MANUFAKTURA – REUSE OF THE COMPLEX







# manufaktura GENUINE ARCHITECTURE & INNOVATIVE DESIGN















# MANUFAKTURA BY NIGHT











#### MANUFAKTURA IN WINTER









# MARKET SQUARE – and It's inclusive role











# MANUFAKTURA - UNIVERSE OF RETAIL



308 Shops:

207 Boutiques

49 Medium Size Units

50 Restaurants, Cafés, Bar

2 Large Units: Real and Leroy Merlin

Total usable area: 180 300 m<sup>2</sup>

Retail GLA: 111 542 m<sup>2</sup>: + Culture: 10 000 m<sup>2</sup> + Hotel: 40 000 m<sup>2</sup>









#### UNIVERSE OF RETAIL

Manufaktura

became a symbol of retail tourism both in Poland and abroad





#### MANUFAKTURA: UNIVERSE OF RESTAURANTS

- 6 cafes
- 5 ice cream vendors
- 4 confectionary stores
- 14 fast food restaurants
- 24 restaurants















#### UNIVERSE OF LEISURE AND ENTERTAINMENT

- Cinema City 15 screens and the 3D-IMAX
- **Eksperymentarium / Arena Laser Gamest**
- Top Fit