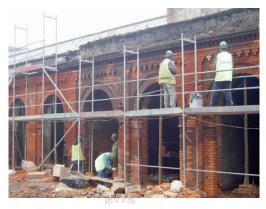

# RENOVATION OF THE SITE

**Investment** increase from

80 mln EUR to 180 mln EUR

amendments to the initial agreement

# RENOVATION OF THE SITE

40 000 m<sup>2</sup> of monumental fasades 12 500 m<sup>2</sup> of windows renovated

#### RENOVATION OF THE SITE

The citizens of Łódź took an active part and shared their ideas and dreams for the project. Following the survey, a public information centre was opened