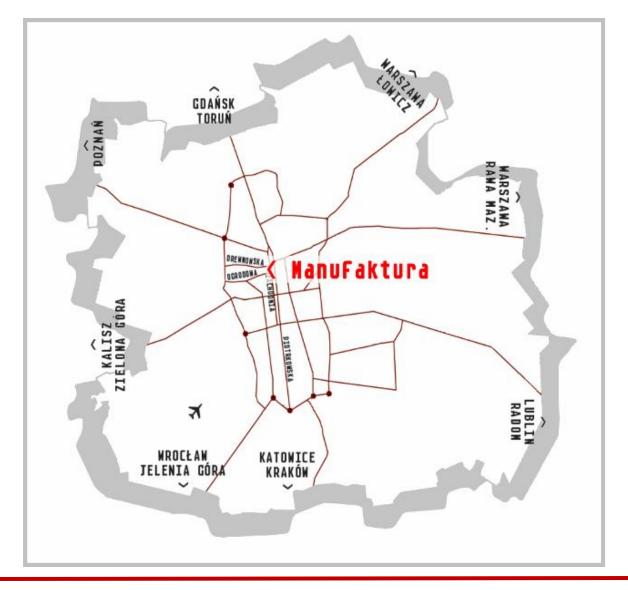

THE SITE AND THE CITY

THE BIGGEST POLISH REVITALIZATION - ADAPTIVE REUSE

MANUFAKTURA IDENTITY – KEY FACTORS

INFLUENCE OF MANUFAKTURA ON ŁÓDŹ AND ITS REVITALIZATION





# LOCATION







# SPLENDOR AND DECADENCE OF THE CITY OF ŁÓDŹ













# THE SITE ON HAND OVER





















# THE SITE ON HAND OVER

ORGINAL SITE OWNER

**POLTEX** 

**DEVELOPER** 



**INVESTORS** 



■ PARIS ORLÉANS



**LENDERS** 



EURO







# RENOVATION OF THE SITE

**Investment** increase from

80 mln EUR to 180 mln EUR

amendments to the initial agreement







# RENOVATION OF THE SITE





40 000 m<sup>2</sup> of monumental fasades 12 500 m<sup>2</sup> of windows renovated







#### RENOVATION OF THE SITE









The citizens of Łódź took an active part and shared their ideas and dreams for the project. Following the survey, a public information centre was opened





# MANUFAKTURA TODAY

20 milion visitors

each year

Over 1 bln PLN turnover / year

**85% citizens** are pr