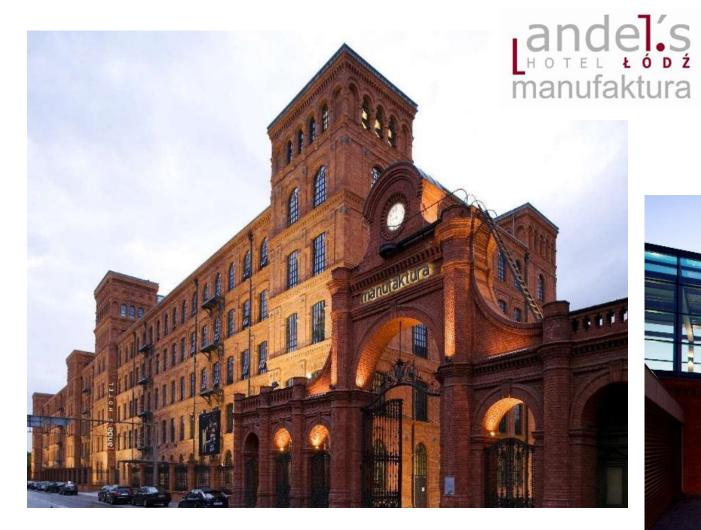

# ANDEL'S HOTEL/CONFERENCE CENTRE

Design: 278 designer rooms and suites

3.100 m² of conference space

Largest ballroom in Łódź with approx. 1.300 m2

Fine-dining restaurant with seatings capacity for 340 people