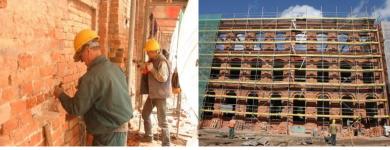

# RENOVATION OF THE SITE

40 000 m<sup>2</sup> of monumental fasades 12 500 m<sup>2</sup> of windows renovated