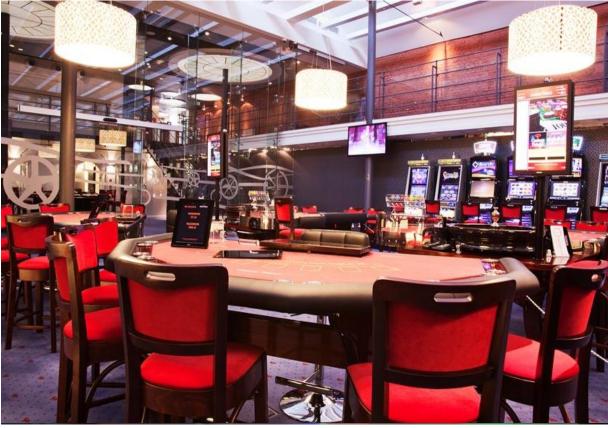

#### UNIVERSE OF LEISURE AND ENTERTAINMENT

- Cinema City 15 screens and the 3D-IMAX
- **Eksperymentarium / Arena Laser Gamest**
- Top Fitness Center
- **\*\*** Alliance Francaise
- **Theatre**
- **Games Centre**
- Bowling
- **Climbing Wall**
- **Casino**
- Beach / ice rink