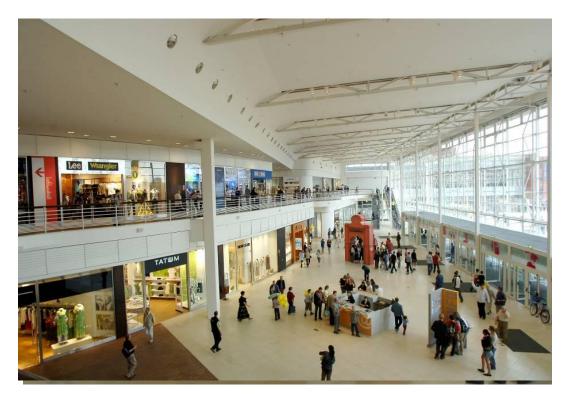

# MANUFAKTURA - UNIVERSE OF RETAIL

308 Shops:

207 Boutiques

49 Medium Size Units

50 Restaurants, Cafés, Bar

2 Large Units: Real and Leroy Merlin

Total usable area: 180 300 m<sup>2</sup>

Retail GLA: 111 542 m<sup>2</sup>: + Culture: 10 000 m<sup>2</sup> + Hotel: 40 000 m<sup>2</sup>

#### Shopping mall with 233 shops

Area: 73979 m<sup>2</sup> GLA