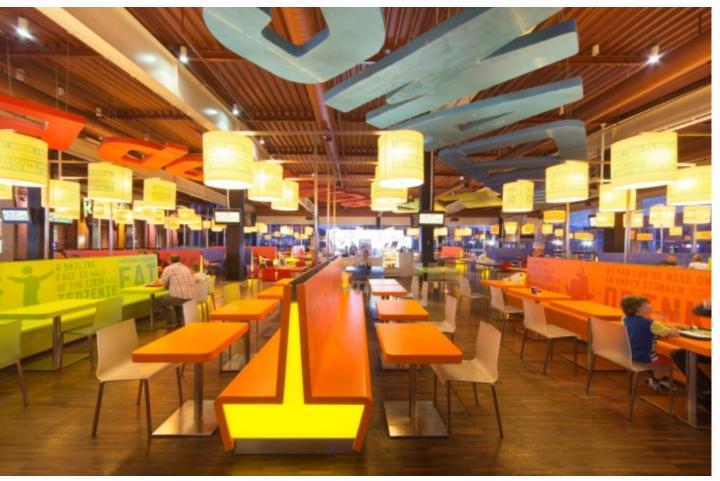

#### MANUFAKTURA: UNIVERSE OF RESTAURANTS

- 6 cafes
- 5 ice cream vendors
- 4 confectionary stores
- 14 fast food restaurants
- 24 restaurants

#### **BUILDING 9B**

Food court

Area: 8432 m<sup>2</sup> GLA

12 Restaurants

Pet shop

Area: 1125 m<sup>2</sup> GLA