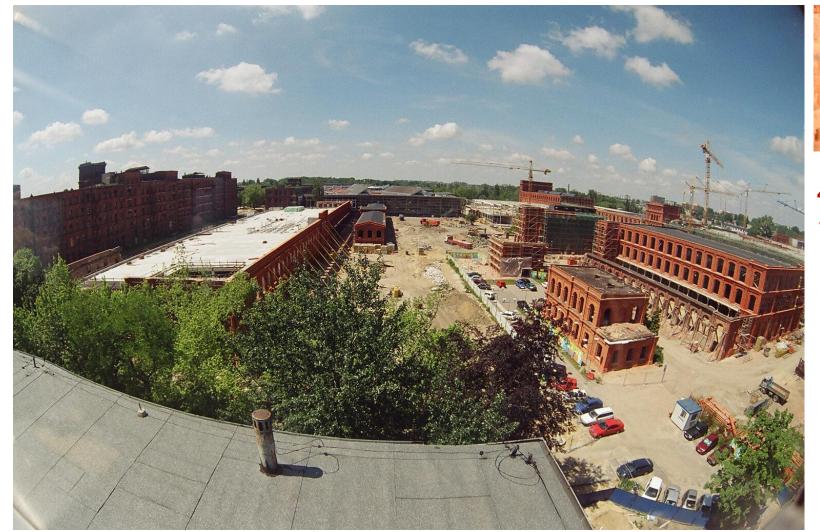

# RENOVATION OF THE SITE

**Investment** increase from

80 mln EUR to 180 mln EUR

amendments to the initial agreement

# RENOVATION OF THE SITE

40 000 m<sup>2</sup> of monumental fasades 12 500 m<sup>2</sup> of windows renovated