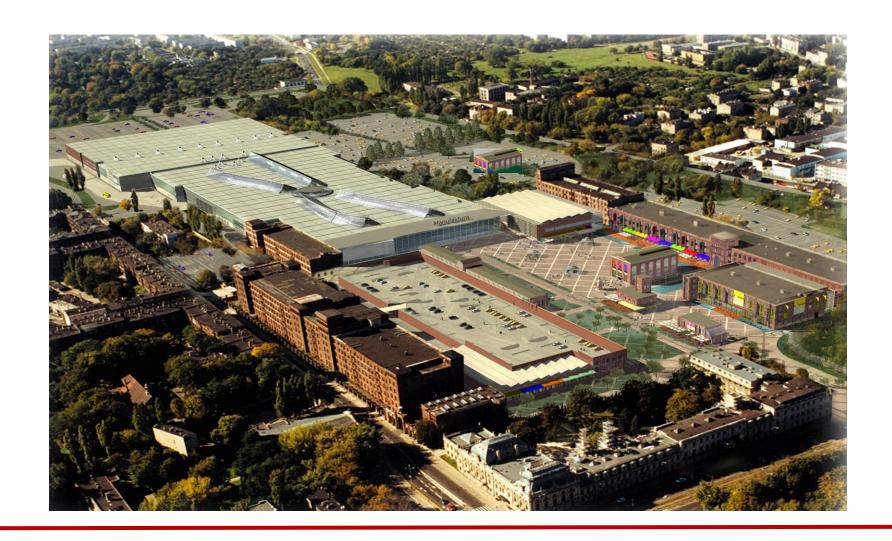

# RENOVATION OF THE SITE

**Investment** increase from

80 mln EUR to 180 mln EUR

amendments to the initial agreement

# RENOVATION OF THE SITE

40 000 m<sup>2</sup> of monumental fasades 12 500 m<sup>2</sup> of windows renovated