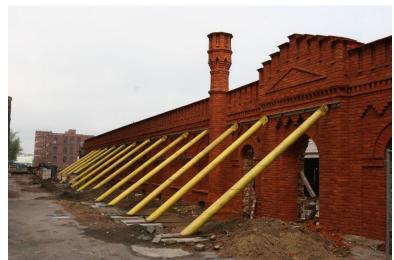

# RENOVATION OF THE SITE

**Investment** increase from

80 mln EUR to 180 mln EUR

amendments to the initial agreement

# RENOVATION OF THE SITE

40 000 m<sup>2</sup> of monumental fasades 12 500 m<sup>2</sup> of windows renovated

#### RENOVATION OF THE SITE

The citizens of Łódź took an active part and shared their ideas and dreams for the project. Following the survey, a public information centre was opened