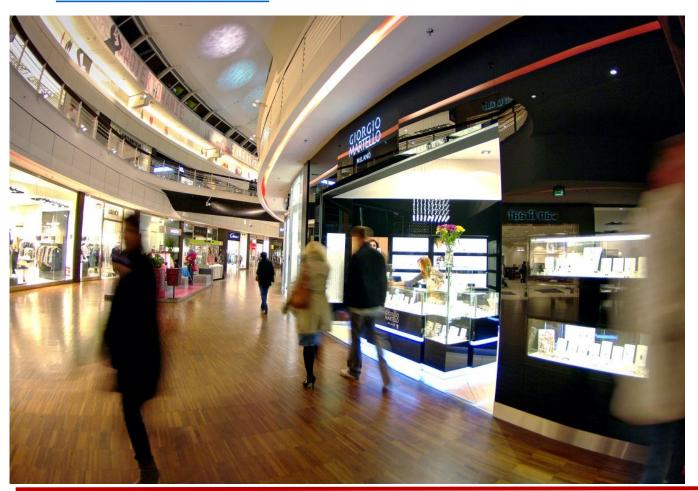

# MANUFAKTURA - UNIVERSE OF RETAIL

308 Shops:

207 Boutiques

49 Medium Size Units

50 Restaurants, Cafés, Bar

2 Large Units: Real and Leroy Merlin

Total usable area: 180 300 m<sup>2</sup>

Retail GLA: 111 542 m<sup>2</sup>: + Culture: 10 000 m<sup>2</sup> + Hotel: 40 000 m<sup>2</sup>

#### UNIVERSE OF RETAIL

Manufaktura

became a symbol of retail tourism both in Poland and abroad