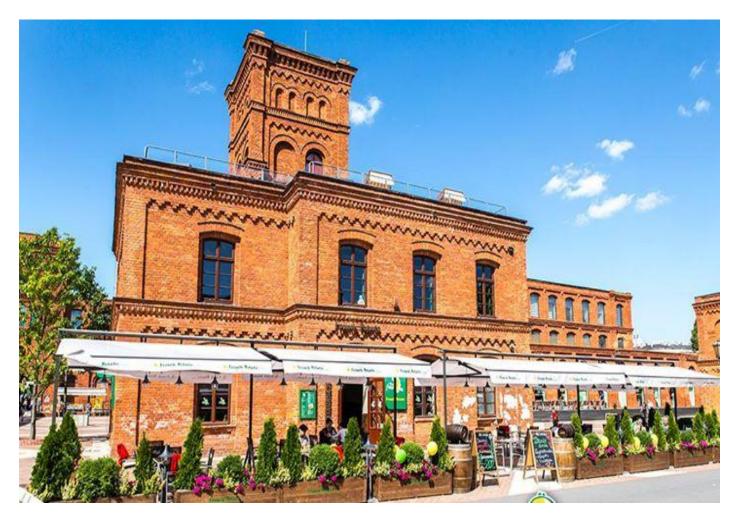

#### MANUFAKTURA: UNIVERSE OF RESTAURANTS

- 6 cafes
- 5 ice cream vendors
- 4 confectionary stores
- 14 fast food restaurants
- 24 restaurants

#### UNIVERSE OF LEISURE AND ENTERTAINMENT

- Cinema City 15 screens and the 3D-IMAX
- **Eksperymentarium / Arena Laser Gamest**
- Top Fitness Center
- **\*\*** Alliance Francaise
- **Theatre**
- **Games Centre**
- Bowling
- **Climbing Wall**
- **Casino**
- Beach / ice rink

# BUILDING 3/4

Restaurants, home equipment, cafes, casino, grocery supermarket

Area: 12 114 m<sup>2</sup> GLA

Restaurants, club, entertainment

Area: 378 m<sup>2</sup> GLA

#### Restaurants

Area: 352 m<sup>2</sup> GLA

Restaurants, bowling, entertainment, education, fitness

Area: 4963 m<sup>2</sup> GLA

Restaurant, disco

Area: 1217m<sup>2</sup> GLA

Cinema, restaurants, entertainment,